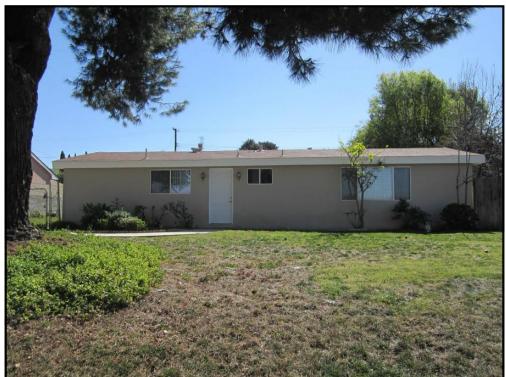

### LOCATED AT

18480 AGUIRO STREET ROWLAND HEIGHTS , CA 91748 PLEASE SEE ATTACHED PRELIM TITLE REPORT.

FOR

FIRST GENERAL BANK 1744 SOUTH NOGALES STREET. ROWLAND HTS, CA 91748

Re: Property: 18480 AGUIRO STREET ROWLAND HEIGHTS , CA 91748 Borrower: TA WEI JAO & MEI LING CHEN File No.: 13200028

In accordance with your request, we have appraised the above referenced property. The report of that appraisal is attached.

# **SUMMARY OF SALIENT FEATURES**

|                             | Subject Address            | 18480 AGUIRO STREET                      |
|-----------------------------|----------------------------|------------------------------------------|
|                             | Legal Description          | PLEASE SEE ATTACHED PRELIM TITLE REPORT. |
| NOI                         | City                       | ROWLAND HEIGHTS                          |
| SUBJECT INFORMATION         | County                     | LOS ANGELES                              |
| ECT INF                     | State                      | CA                                       |
| SUBJ                        | Zip Code                   | 91748                                    |
|                             | Census Tract               | 4087.22                                  |
|                             | Map Reference              | LA679-A7                                 |
| PRICE                       | Sale Price \$              | 435,000                                  |
| SALES PRICE                 | Date of Sale               | 02/19/2013                               |
| ΔT                          | Borrower/Client            | TA WEI JAO & MEI LING CHEN               |
| CLIENT                      | Lender                     | FIRST GENERAL BANK                       |
|                             | Size (Square Feet)         | 1,200                                    |
|                             |                            | 362.50                                   |
| DESCRIPTION OF IMPROVEMENTS | Location                   | N;Res;                                   |
| MPROVE                      | Age                        | 61                                       |
| on of II                    | Condition                  | C3                                       |
| SCRIPTI                     | Total Rooms                | 5                                        |
| DE                          | Bedrooms                   | 3                                        |
|                             | Baths                      | 2.0                                      |
| SER                         | Appraiser                  | JOSEPH J. SHAW/SCREA                     |
| APPRAISER                   | Date of Appraised Value    | 02/27/2013                               |
| VALUE                       | Final Estimate of Value \$ | 435,000                                  |