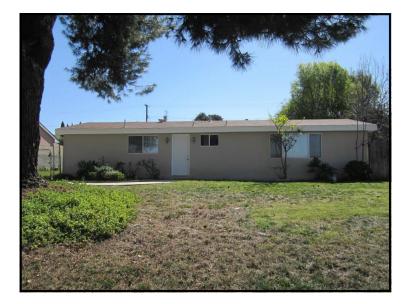

### LOCATED AT

18480 AGUIRO STREET ROWLAND HEIGHTS , CA 91748 PLEASE SEE ATTACHED PRELIM TITLE REPORT.

FOR

FIRST GENERAL BANK 1744 SOUTH NOGALES STREET. ROWLAND HTS, CA 91748

Re: Property: 18480 AGUIRO STREET ROWLAND HEIGHTS , CA 91748 Borrower: TA WEI JAO & MEI LING CHEN File No.: 13200028

In accordance with your request, we have appraised the above referenced property. The report of that appraisal is attached.

# **SUMMARY OF SALIENT FEATURES**

|                             | Subject Address            | 18480 AGUIRO STREET                      |
|-----------------------------|----------------------------|------------------------------------------|
|                             | Legal Description          | PLEASE SEE ATTACHED PRELIM TITLE REPORT. |
| NOI                         | City                       | ROWLAND HEIGHTS                          |
| SUBJECT INFORMATION         | County                     | LOS ANGELES                              |
| ECT INF                     | State                      | CA                                       |
| SUBJ                        | Zip Code                   | 91748                                    |
|                             | Census Tract               | 4087.22                                  |
|                             | Map Reference              | LA679-A7                                 |
| PRICE                       | Sale Price \$              | 435,000                                  |
| SALES PRICE                 | Date of Sale               | 02/19/2013                               |
| ΔT                          | Borrower/Client            | TA WEI JAO & MEI LING CHEN               |
| CLIENT                      | Lender                     | FIRST GENERAL BANK                       |
|                             | Size (Square Feet)         | 1,200                                    |
|                             |                            | 362.50                                   |
| DESCRIPTION OF IMPROVEMENTS | Location                   | N;Res;                                   |
| MPROVE                      | Age                        | 61                                       |
| on of II                    | Condition                  | C3                                       |
| SCRIPTI                     | Total Rooms                | 5                                        |
| DE                          | Bedrooms                   | 3                                        |
|                             | Baths                      | 2.0                                      |
| SER                         | Appraiser                  | JOSEPH J. SHAW/SCREA                     |
| APPRAISER                   | Date of Appraised Value    | 02/27/2013                               |
| VALUE                       | Final Estimate of Value \$ | 435,000                                  |