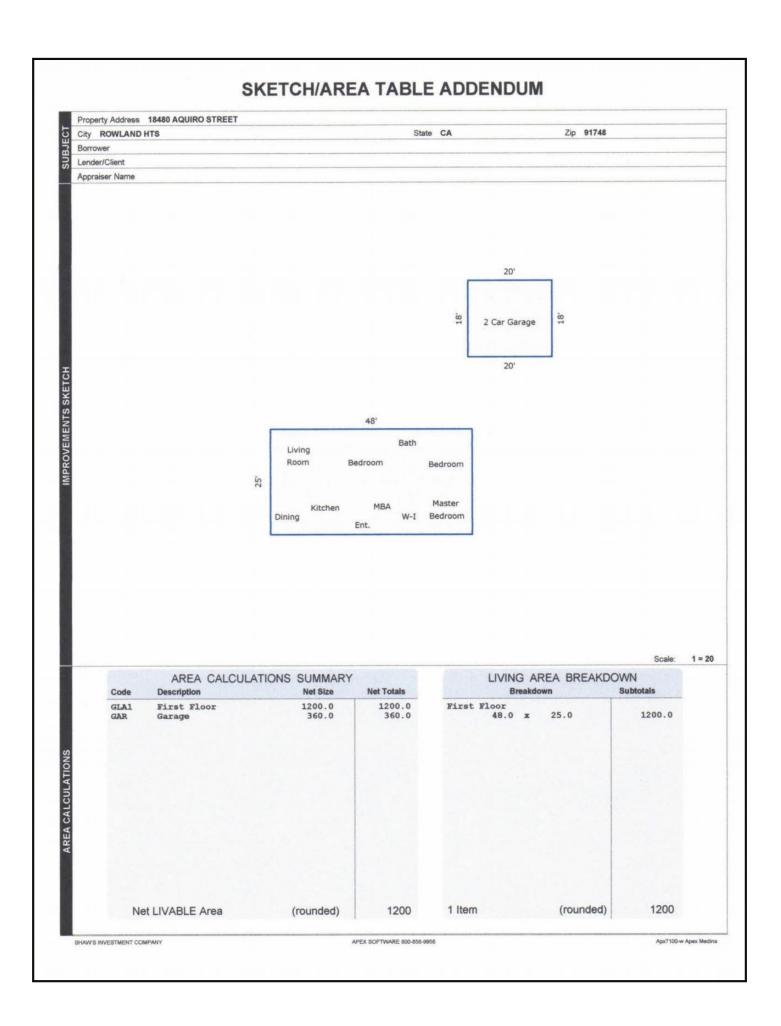

# **SUMMARY OF SALIENT FEATURES**

|                             | Subject Address            | 18480 AGUIRO STREET                      |
|-----------------------------|----------------------------|------------------------------------------|
|                             | Legal Description          | PLEASE SEE ATTACHED PRELIM TITLE REPORT. |
| NOI                         | City                       | ROWLAND HEIGHTS                          |
| SUBJECT INFORMATION         | County                     | LOS ANGELES                              |
| ECT INF                     | State                      | CA                                       |
| SUBJ                        | Zip Code                   | 91748                                    |
|                             | Census Tract               | 4087.22                                  |
|                             | Map Reference              | LA679-A7                                 |
| PRICE                       | Sale Price \$              | 435,000                                  |
| SALES PRICE                 | Date of Sale               | 02/19/2013                               |
| ΔT                          | Borrower/Client            | TA WEI JAO & MEI LING CHEN               |
| CLIENT                      | Lender                     | FIRST GENERAL BANK                       |
|                             | Size (Square Feet)         | 1,200                                    |
|                             |                            | 362.50                                   |
| DESCRIPTION OF IMPROVEMENTS | Location                   | N;Res;                                   |
| MPROVE                      | Age                        | 61                                       |
| on of II                    | Condition                  | C3                                       |
| SCRIPTI                     | Total Rooms                | 5                                        |
| DE                          | Bedrooms                   | 3                                        |
|                             | Baths                      | 2.0                                      |
| SER                         | Appraiser                  | JOSEPH J. SHAW/SCREA                     |
| APPRAISER                   | Date of Appraised Value    | 02/27/2013                               |
| VALUE                       | Final Estimate of Value \$ | 435,000                                  |