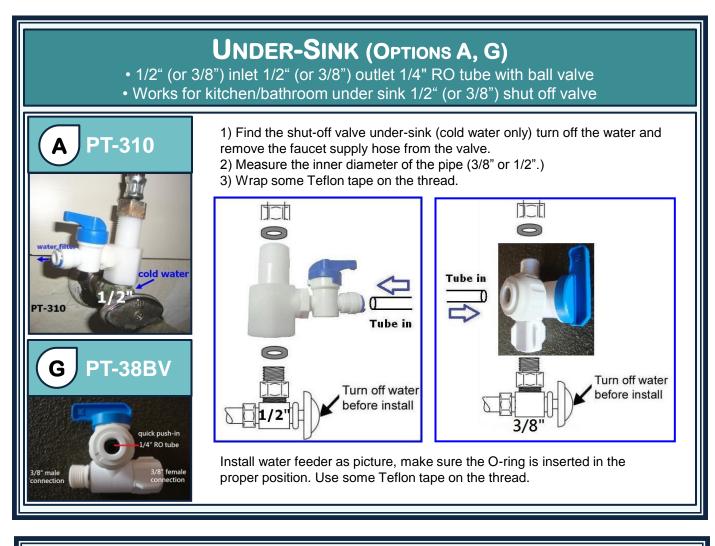

### Installation Step 1: Assembling Water Feeder

Simple plumbing knowledge and ability is required to install the system (or you may hire a plumber). You may need a towel, bucket, 2 adjustable wrenches, Teflon tape, screwdriver, and drill.