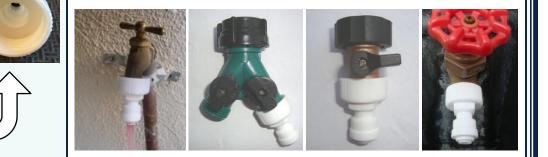

# GARDEN HOSE / LAUNDRY (OPTION B)

B PT-Q34A

- garden brass hose bibb/spigot or laundry plastic split adapter
- 3/4" inlet 1/4" tube outlet
- make sure to insert o-ring into proper position (see left)
- can screw on the adapter by hand (no tools required)