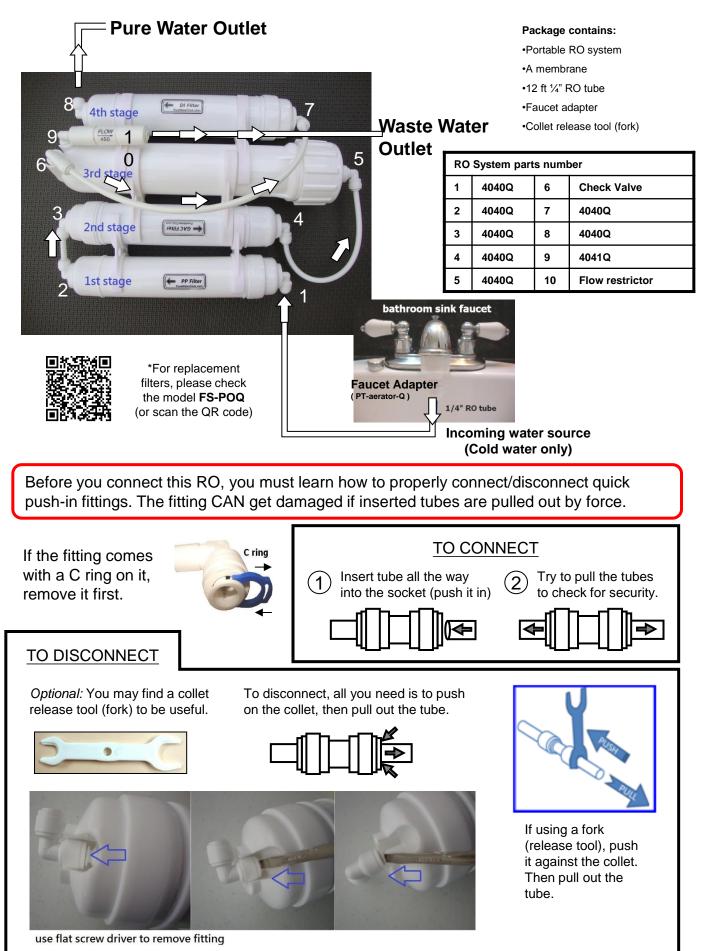

#### Model number: POQ-4 series, POL-4 series

#### Please go to www.purewaterclub.com to see/download the colored version

## **Installation Guide**

### Installation Step 1: Assembling Water Feeder

Simple plumbing knowledge and ability is required to install the system (or you may hire a plumber). You may need a towel, bucket, 2 adjustable wrenches, Teflon tape, screwdriver, and drill.