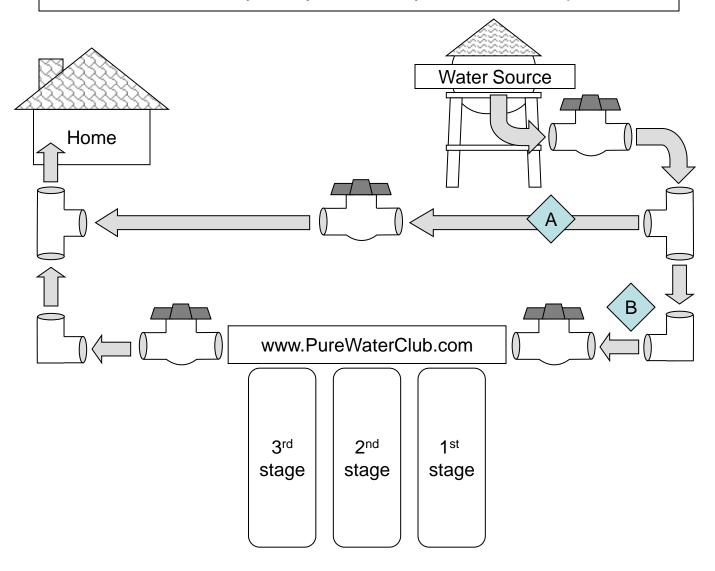

## **Recommended Installation**

We strongly recommend branching out the main water supply so there are two paths from the water source to your home.

- A) From water source to your home, with a ball valve.
- B) From water source to water filtration system, to your home, using 2 ball valves.

## Advantages:

- No rush. Installation might take a while sometimes.
  You can take your time with installing path B.
- No hassle. If the system breaks or leaks, you can switch water usage to path A right away.
- Constant water supply. If you are making changes to the water filtration system, you can always use water from path A.