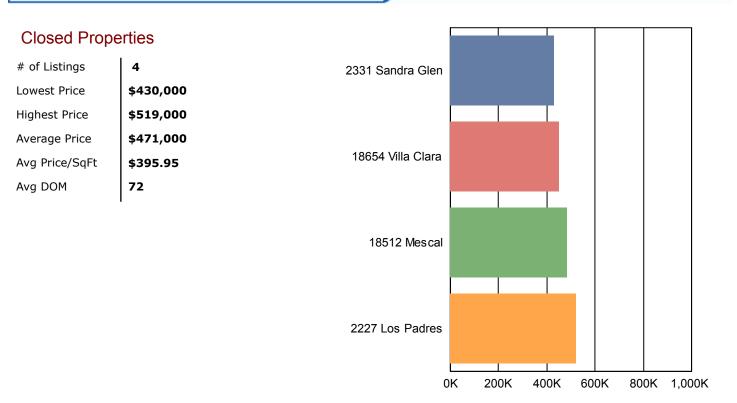

|          |  |  |  |  |  |
| LP:   | \$519,000                       | SP:   | \$519,000  | Apx SF: | 1,150    |  |  |  |  |  |
| LD:   | 06/20/2017                      | SD:   | 08/16/2017 | \$/SF:  | \$451.30 |  |  |  |  |  |
| Beds: | 3                               | Bath: | 2          | LotSF:  | 6,099    |  |  |  |  |  |
| YBIt: | 1960                            | Prk:  | Driveway   | DOM:    | 7        |  |  |  |  |  |
| Elem: |                                 | Mid:  |            | High:   |          |  |  |  |  |  |
|       |                                 |       |            |         |          |  |  |  |  |  |

Property Description:





18487 Del Bonita Rowland Heights, 91748

Friday, December 1, 2017





18487 Del Bonita Rowland Heights, 91748

Friday, December 1, 2017



#### Summary Graph/Analysis



Prepared by Liwei Luo CalBRE: 01768562 C-21 Masters 909-595-6697



18487 Del Bonita Rowland Heights, 91748

Friday, December 1, 2017

#### **Cumulative Analysis**

| Listing Category      | Lowest Price | Highest Price | Average Price | Avg \$ Per |
|-----------------------|--------------|---------------|---------------|------------|
| Active                | \$524,999    | \$559,900     | \$542,450     | \$487.47   |
| Active Under Contract | \$489,000    | \$489,000     | \$489,000     | \$381.73   |
| Closed                | \$430,000    | \$519,000     | \$471,000     | \$395.95   |
| Tatala ( Average      | ¢ 420.000    |               | ¢402.086      | ¢ 400.07   |
| Totals / Averages     | \$430,000    | \$559,900     | \$493,986     | \$420.07   |