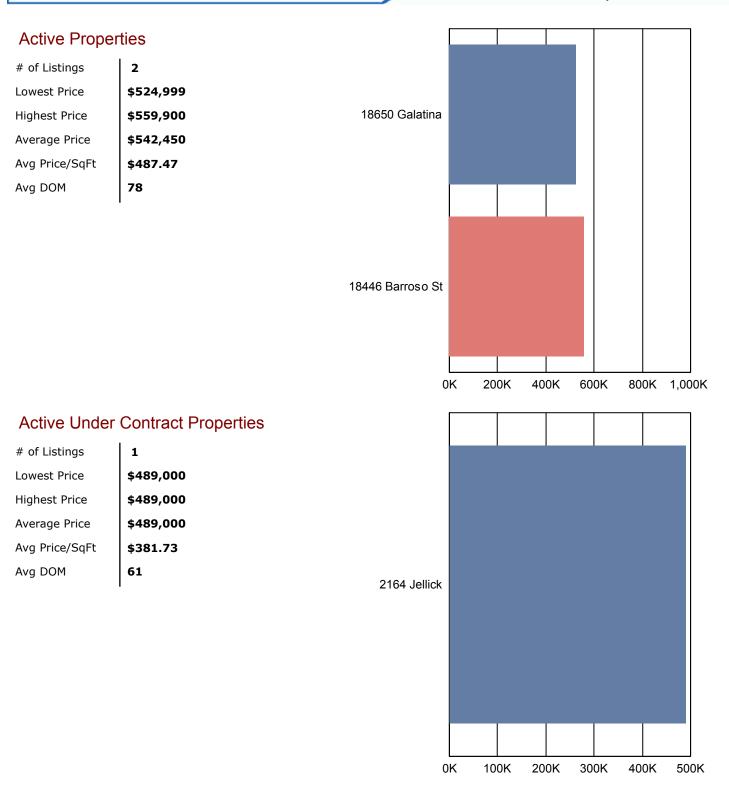

OP:   | \$519,000                       |       |            |         |          |  |  |  |  |  |
| LP:   | \$519,000                       | SP:   | \$519,000  | Apx SF: | 1,150    |  |  |  |  |  |
| LD:   | 06/20/2017                      | SD:   | 08/16/2017 | \$/SF:  | \$451.30 |  |  |  |  |  |
| Beds: | 3                               | Bath: | 2          | LotSF:  | 6,099    |  |  |  |  |  |
| YBIt: | 1960                            | Prk:  | Driveway   | DOM:    | 7        |  |  |  |  |  |
| Elem: |                                 | Mid:  |            | High:   |          |  |  |  |  |  |
|       |                                 |       |            |         |          |  |  |  |  |  |

Property Description:





18487 Del Bonita Rowland Heights, 91748

Friday, December 1, 2017





18487 Del Bonita Rowland Heights, 91748

Friday, December 1, 2017



#### Summary Graph/Analysis



Prepared by Liwei Luo CalBRE: 01768562 C-21 Masters 909-595-6697



18487 Del Bonita Rowland Heights, 91748

Friday, December 1, 2017

#### **Cumulative Analysis**

| Listing Category      | Lowest Price | Highest Price | Average Price | Avg \$ Per |
|-----------------------|--------------|---------------|---------------|------------|
| Active                | \$524,999    | \$559,900     | \$542,450     | \$487.47   |
| Active Under Contract | \$489,000    | \$489,000     | \$489,000     | \$381.73   |
| Closed                | \$430,000    | \$519,000     | \$471,000     | \$395.95   |
| Tatala ( Average      | ¢ 420.000    |               | ¢402.086      | ¢ 400.07   |
| Totals / Aver