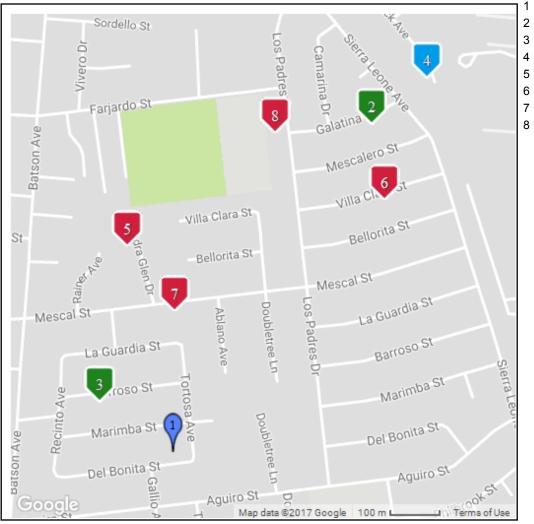

\$ 489,000     3     2     1,080     \$331.48     H10092801     8/30/10       \$ 489,000     3     2     1,080     \$331.48     H10092801     8/30/10       \$ 489,000     3     2     1,281     \$381.73     1960     PW17225861     10/01/17       \$ 489,000     3.0     2.00     1,281     \$382     1960     PW17225861     10/01/17       \$ 489,000     3     2     1,080     \$ 331.48     H10092801     8/30/10       \$ 430,000     3     2     1,080     \$ 331.48     H10092801     8/30/10       \$ 430,000     3 <t< td=""></t<> |

Average: **\$493,986** 

On average, these comparable listings sold in 72 days for \$ 471,000





18487 Del Bonita Rowland Heights, 91748

#### Friday, December 1, 2017

## **CMA Map Layout**

This page displays the Map for the CMA Subject and your comparables.



- 18487 Del Bonita
- 18650 Galatina Street
- 18446 Barroso St
- 2164 Jellick Avenue
- 2331 Sandra Glen Drive
- 18654 Villa Clara Street
- 18512 Mescal Street
- 2227 Los Padres Drive



#### **Minimums and Maximums**

This page summarizes key fields of the listings in this analysis.

The listings in this analysis can be summarized as follows:

Priced between \$399,000 and \$559,900

1 to 4 Bedrooms

2.00 Bathrooms

1,080 to 1,281 Square Feet

\$317 to \$518 per Square Foot

Built in 1960

57 years old



18487 Del Bonita Rowland Heights, 91748

Friday, December 1, 2017

#### **Active Properties**



| Addr: | 18650 Galatina Rowland Heights |         |         |            |  |  |  |  |
|-------|--------------------------------|---------|---------|------------|--|--|--|--|
| Area: | 652 -