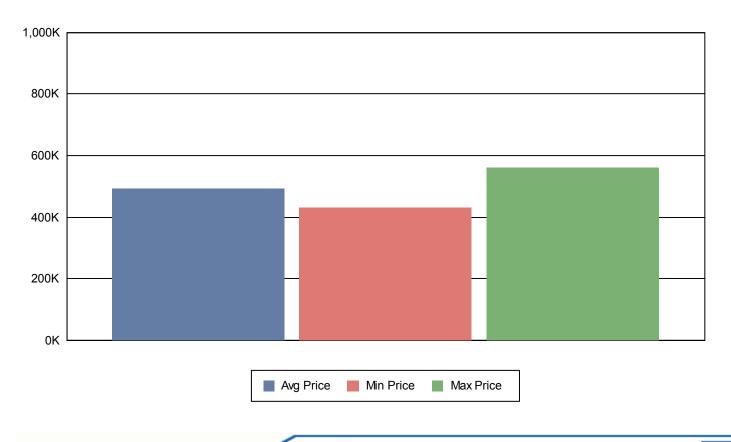

P:   | \$519,000                       | SP:   | \$519,000  | Apx SF: | 1,150    |  |  |  |  |  |
| LD:   | 06/20/2017                      | SD:   | 08/16/2017 | \$/SF:  | \$451.30 |  |  |  |  |  |
| Beds: | 3                               | Bath: | 2          | LotSF:  | 6,099    |  |  |  |  |  |
| YBIt: | 1960                            | Prk:  | Driveway   | DOM:    | 7        |  |  |  |  |  |
| Elem: |                                 | Mid:  |            | High:   |          |  |  |  |  |  |
|       |                                 |       |            |         |          |  |  |  |  |  |

Property Description:





18487 Del Bonita Rowland Heights, 91748

Friday, December 1, 2017





18487 Del Bonita Rowland Heights, 91748

Friday, December 1, 2017



#### Summary Graph/Analysis



Prepared by Liwei Luo CalBRE: 01768562 C-21 Masters 909-595-6697



18487 Del Bonita Rowland Heights, 91748

Friday, December 1, 2017

#### **Cumulative Analysis**

| Listing Category      | Lowest Price | Highest Price | Average Price | Avg \$ Per |
|-----------------------|--------------|---------------|---------------|------------|
| Active                | \$524,999    | \$559,900     | \$542,450     | \$487.47   |
| Active Under Contract | \$489,000    | \$489,000     | \$489,000     | \$381.73   |
| Closed                | \$430,000    | \$519,000     | \$471,000     | \$395.95   |
| Tatala ( Average      | ¢ 420.000    |               | ¢402.086      | ¢ 400.07   |
| Totals / Averages     | \$430,000    | \$559,900     | \$493,986     | \$420.07   |

#### **Sold Property Analysis*