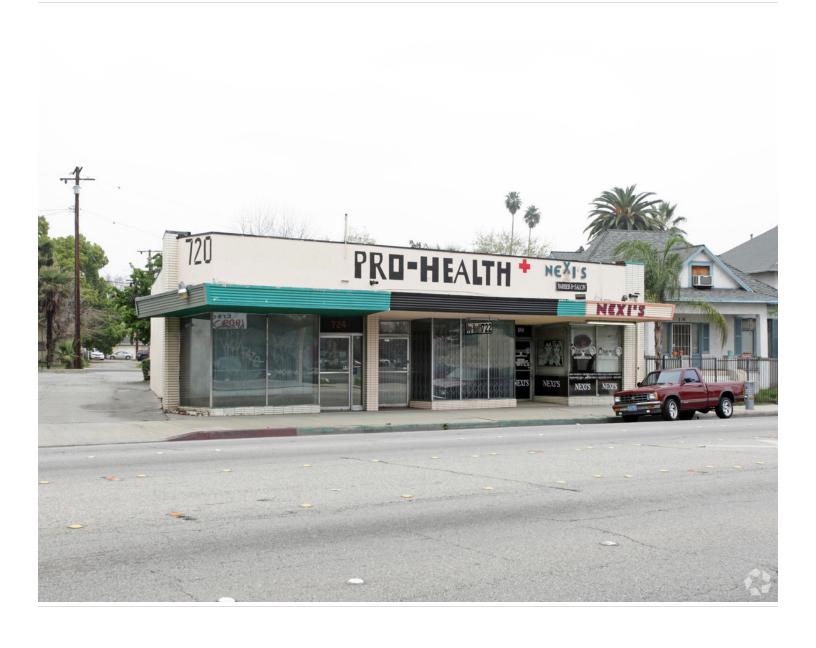

## 720-724 N Garey Ave Pomona, CA 91767 · Retail For Sale

\$525,000

## Retail Property For Sale

| Price                | \$525,000                              | No. Stories        | 1                  |
|----------------------|----------------------------------------|--------------------|--------------------|
| Property Type        | Retail                                 | Year Built         | 1954               |
| Property Sub-type    | Storefront                             | Parking Ratio      | 2.69/1,000 SF      |
| Building Class       | С                                      | Zoning Description | POC4*              |
| Sale Type            | Investment                             | APN / Parcel ID    | 8336-008-005       |
| Lot Size             | 0.11 AC                                | Walk Score ®       | 82 (Very Walkable) |
| Gross Leasable Area  | 2,970 SF                               | Transit Score ®    | 52 (Good Transit)  |
| Listing ID: 13107084 | Date Created: 07/09/2018 Last Updated: |                    |                    |

## Description

Busy Business plaza conveniently located near downtown Pomona. Close to multiple medical facilities and schools. Lots of daily traffic on the storefronts. Don't miss the opportunity to own this multiunit property.