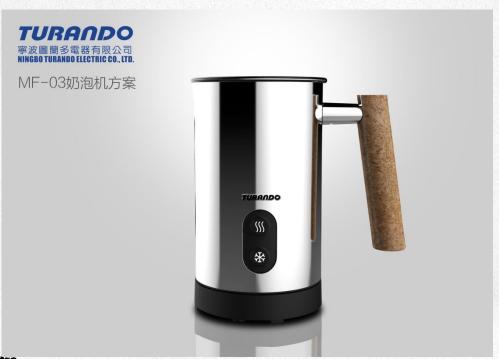

### **Aeroccino III MF03**

- + Luxury design with inox body, cork handle
- + Convenient one touch control
- + Cold froth, hot milk, hot froth, boiled water functions

**Video Intro** 

Youku