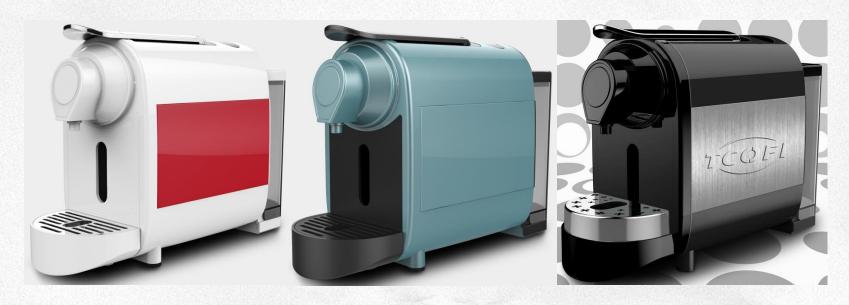

#### **Combo II TC102**

- + Small office use or household use
- + Combining cold water, hot water and espresso machine
- + Bottom loading bottle compartment

**Video Intro** 

Youku