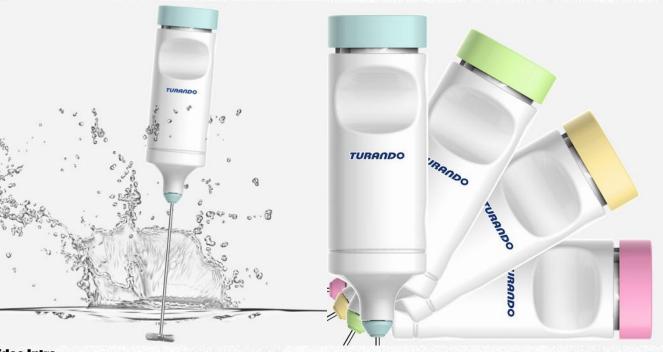

### **Aeroccino I MF01**

- + High end manual milk frother
- + Unique combined battery cover and switch
- + Free of supporting shelf
- + Luxury housing & rigid whisk

**Video Intro** 

Youku

### **Aeroccino II MF02**

- + Bodum Style manual milk frother
- + Microwavable Pyrex glass
- + Rigid SUS 304 whisk
- + 2\*AA batteries

**Video Intro** 

Youku