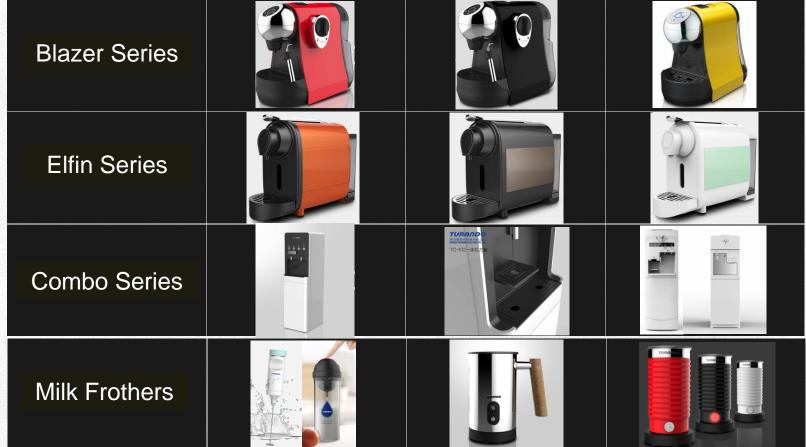

- Blazers: RC1801, RC1802

- Elfin: TC01

- Combo: TC101, TC102

- Aeroccino series Milk frother: MF01, MF02, MF03, MF04

Don't forget to visit us on:

http://www.tcofi.com

**SHOWCASE OF OUR PRODUCTS** 