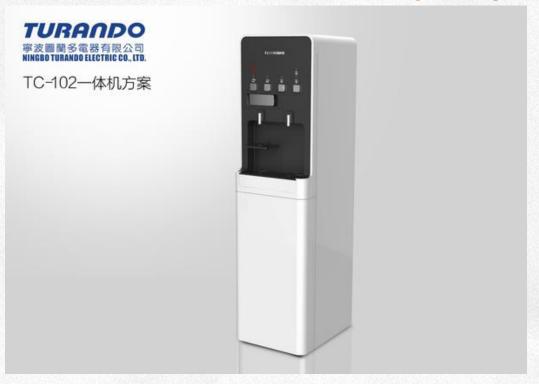

#### **Combo II TC102**

- + Small office use or household use
- + Combining cold water, hot water and espresso machine
- + Bottom loading bottle compartment

**Video Intro** 

Youku