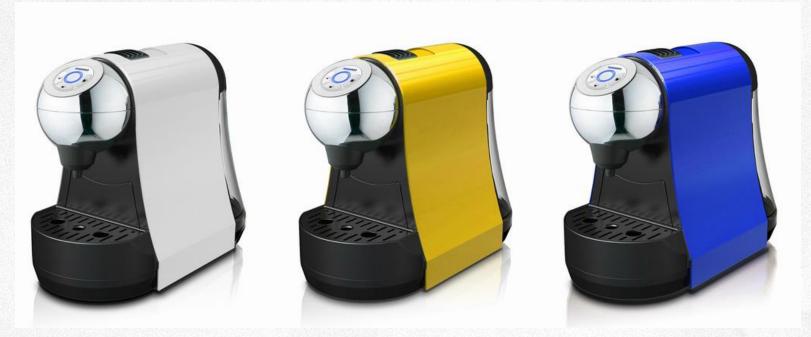

#### Elfin TC01

- + One of the world's smallest machine
- + Touching control panel for Restretto, Espresso, Lungo
- + Big collection container for up to 12 pcs
- + Inox side panel & drip tray grill available