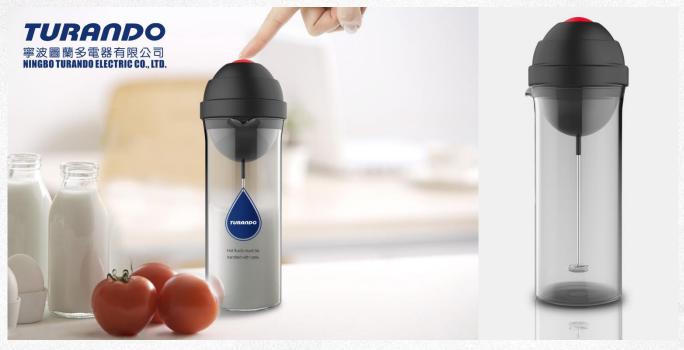

### **Aeroccino I MF01**

- + High end manual milk frother
- + Unique combined battery cover and switch
- + Free of supporting shelf
- + Luxury housing & rigid whisk

**Video Intro** 

Youku

### **Aeroccino II MF02**

- + Bodum Style manual milk frother
- + Microwavable Pyrex glass
- + Rigid SUS 304 whisk
- + 2\*AA batteries

**Video Intro** 

Youku