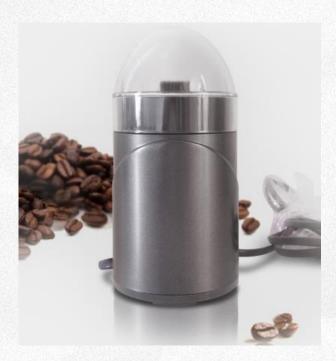

### **Coffee Grinder ACM-01**

- + High end coffee grinder or spicy grinder
- + Transparent visible cover
- + One touch control