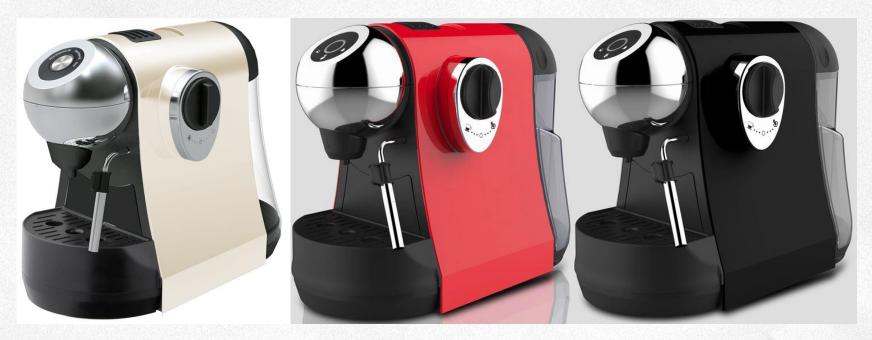

#### **Blazer I RC1801**

- + Professional level machine with steam wand
- + Programmable Short/Long/Manual cup size control
- + One Knob control for coffee or steam
- + Elegant ergonomic design

| By Lavica   |         | Brian Aromacup |                | 3D    |                | VS Nespresso Citiz | First Intro  |
|-------------|---------|----------------|----------------|-------|----------------|--------------------|--------------|
| <u>Letv</u> | Youtube | <u>Youku</u>   | <u>Youtube</u> | Youku | <u>Youtube</u> | <u>Youtube</u>     | <u>Youku</u> |

## Blazer II RC1802

- + Real one touch control Full Automatic machine
- + Programmable Short/Long/Manual cup size control
- + Small or big cup available
- + Elegant ergonomic design

| By Lavica   |         | Brian Aromacup |                | 3D    |                | VS Nespresso Citiz | First Intro  |
|-------------|---------|----------------|----------------|-------|----------------|--------------------|--------------|
| <u>Letv</u> | Youtube | <u>Youku</u>   | <u>Youtube</u> | Youku | <u>Youtube</u> | <u>Youtube</u>     | <u>Youku</u> |