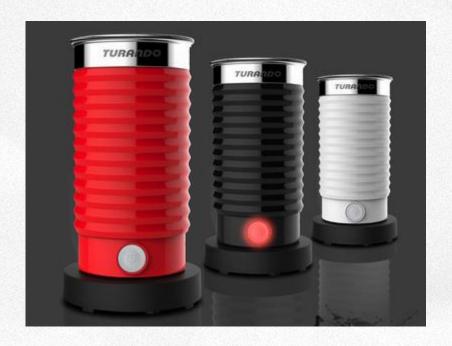

### **Aeroccino IV MF04**

- + Fashion design
- + One button control
- + Providing hot, cold froth, hot froth functions