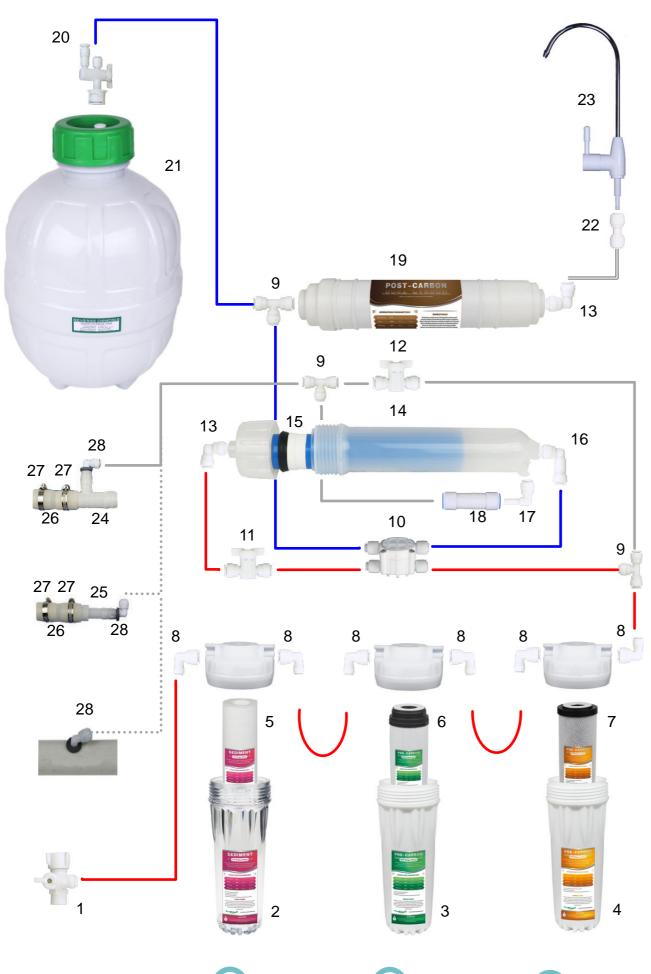

## **RO SYSTEM DIAGRAM**

## **FILTERS / CONNECTERS / PARTS**

1.Feed Water Adapter 2.1st Pre-Filter Housing 3.2nd Pre-Filter Housing 4.3rd Pre-Filter Housing **5.Sediment Water Pre-Filter** 6.GAC Carbon Pre-Filter 7.Carbon Block Pre-Filter 8.Elbow 1/4" 3/8" (6040Q) 9.Tee 1/4"(702Q) 10.Automatic Shut-Off Valve 11.Front-RO-In Ball Valve 12.Back-Drain-Out Ball Valve 13.Elbow 1/4" (4040Q) 14.RO Membrane Housing 15.RO Membrane 16.Check Valve 17.Stem Elbow 1/4" (1144Q) **18.Drain Flow Restrictor 19.Inline GAC Post-Filter** 20.Tank Ball Valve 21.Water Storage Tank 22.Faucet Quick Fitting(154Q) 23.Pure Water Faucet 24. Drain Three-Way Adapter 25.Drain Two-Way Adapter 26.Drain Hose Coupler 27. Stainless Steel Hose Clamp 28.Drain Rubber Plug With Elbow