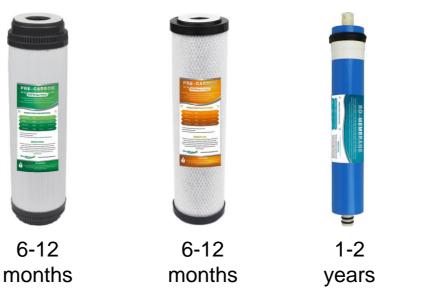

## Filter Stages Sediment

**Filter Change** 

**Out Schedule** 

GAC Carbon

2

Carbon Block RO Membrane Inline GAC

3

5